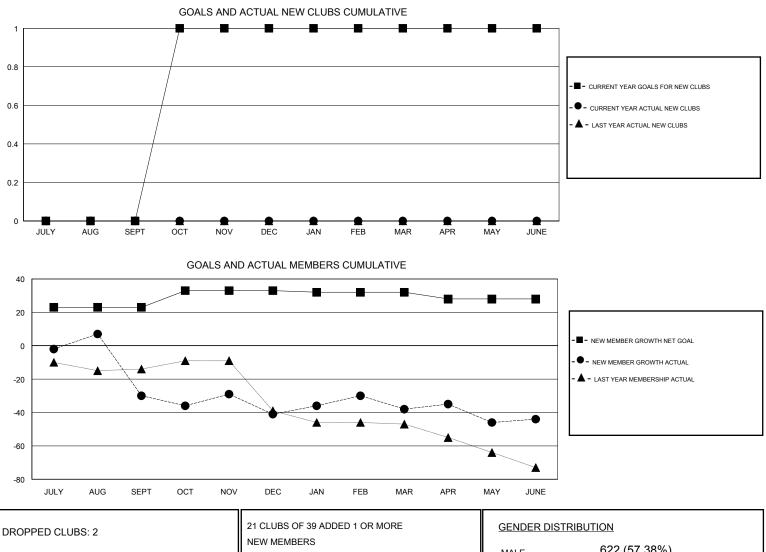

## OPEN ONAT.

| GMT: OPEN                                                   |                  | L           | OCATION LOUISIAN | Α                                                           |                                                                |                                                              | GMT CA                                             |  |
|-------------------------------------------------------------|------------------|-------------|------------------|-------------------------------------------------------------|----------------------------------------------------------------|--------------------------------------------------------------|----------------------------------------------------|--|
| Clubs                                                       |                  |             |                  | Members                                                     |                                                                |                                                              |                                                    |  |
| RESULTS FOR 2016-2017                                       |                  |             |                  | RESULTS FOR 2016-2017                                       |                                                                |                                                              |                                                    |  |
| QUARTER                                                     | NEW CLUB GOAL    | NEW CLUBS   | DROPPED CLUBS    | QUARTER                                                     | NEW MEMBER GROWTH<br>NET GOAL (not reinstated<br>or transfers) | NEW MEMBER<br>GROWTH ACTUAL (not<br>reinstated or transfers) | DROPPED<br>MEMBERS ACTUAL<br>(including transfers) |  |
| JULY/AUG/SEPT<br>OCT/NOV/DEC<br>JAN/FEB/MAR<br>APR/MAY/JUNE | 0<br>1<br>0<br>0 | 0<br>0<br>0 | 1<br>1<br>0<br>0 | JULY/AUG/SEPT<br>OCT/NOV/DEC<br>JAN/FEB/MAR<br>APR/MAY/JUNE | 23<br>10<br>-1<br>-4                                           | 35<br>23<br>25<br>47                                         | 65<br>34<br>22<br>53                               |  |

| DROPPED CLUBS: 2  | 21 CLUBS OF 39 ADDED 1 OR MORE<br>NEW MEMBERS | GENDER DIS<br>MALE                                              | GENDER DISTRIBUTION<br>MALE 622 (57.38%) |     |
|-------------------|-----------------------------------------------|-----------------------------------------------------------------|------------------------------------------|-----|
| DROPPED MEMBERS   |                                               | FEMALE                                                          | 462 (42.62%)                             |     |
| DECEASED 18       | CLICK HERE FOR CUMULATIVE                     | TOTAL FAMILY UNIT MEMBERS<br>FAMILY MEMBERS PAYING HALF<br>DUES |                                          | 336 |
| CLUB CANCELLED 30 | MEMBERSHIP DATA                               |                                                                 |                                          | 470 |
| OTHER 126         |                                               |                                                                 |                                          | 178 |
| TOTAL 174         |                                               |                                                                 |                                          |     |